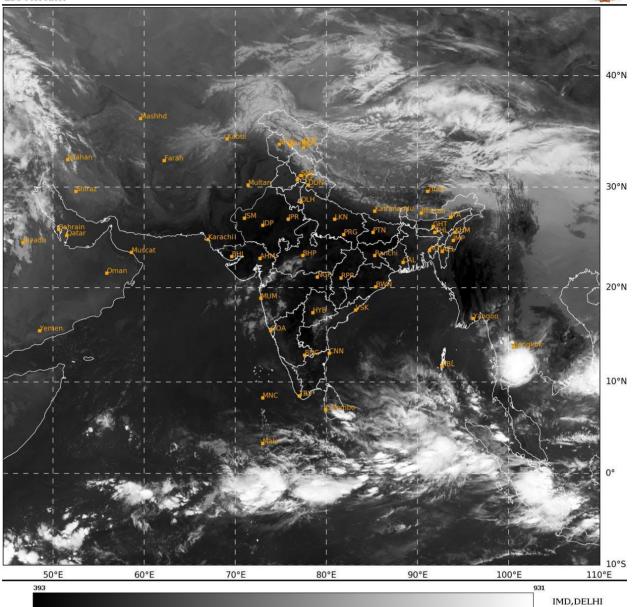

#### **BAY OF BENGAL:**

Yesterday's upper air cyclonic circulation over southeast Bay of Bengal now lay over southwest Bay of Bengal at 3.1 km above mean sea level at 0300 UTC of today, the 31<sup>st</sup> March, 2025.

Scattered low and medium clouds with embedded moderate to intense convection lay over south Bay of Bengal south of latitude  $8.0^{\circ}$ N adjoining Equatorial Indian Ocean & south Andaman Sea. Scattered low and medium clouds with embedded isolated weak to moderate convection lay over rest south Bay of Bengal & north Andaman Sea.

# **ARABIAN SEA:**

Scattered low and medium clouds with embedded isolated weak convection lay over eastcentral Arabian Sea off Maharashtra coast.